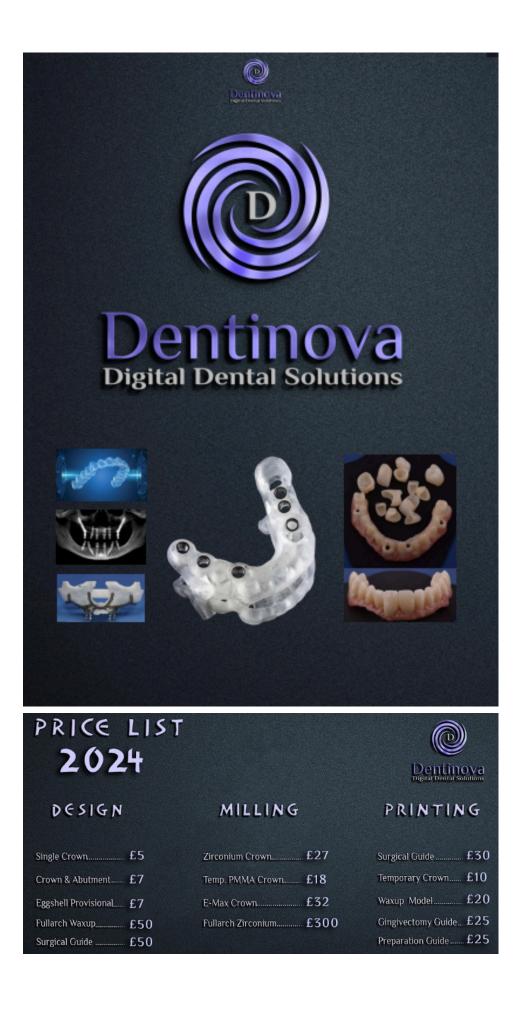

We are the UK's first distribution centre for Dentinova, one of Africa's and the Middle East's fastest growing dental laboratories. Trusted by over 100 facilities in more than six countries. It has a dedicated team of more than 80 hand-picked, highly qualified consultants & experienced designers covering all dental subspecialties. Providing dental designs, milling & 3D printing services 24/7/365.

Currently processing more than 15,000 designs each month while maintaining fast delivery time, less than 24 hours for designs, and 7 - 9 days for milling and 3d printing.

After receiving training at the Graphy headquarters in South Korea, Al-Mahdi Dental Supplies became the first supplier of Direct Printed Aligners in the UK! The world's first shape memory aligner.